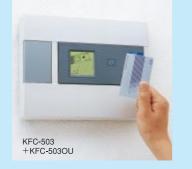

## 表面パネルの交換で最大5ブロックの警戒操作が可能

タッチパネルと音声ガイダンス機能を備えたオペレーションユニット(KFC-503OU)との組み合わせで、 最大5ブロックの警戒開始/解除操作が可能となります。

キングオリジナル 非接触 ICカードやタグに対応

| 一覧表示 |    |          |  |  |  |
|------|----|----------|--|--|--|
| 1    | 5  | 3        |  |  |  |
|      | 32 |          |  |  |  |
|      |    |          |  |  |  |
|      | 保守 | 巡回<br>一覧 |  |  |  |

カードやタグには4桁の暗 証番号が設定可能。5回 連続で番号を間違えると アラーム音が鳴り、1分間 操作不能になります。