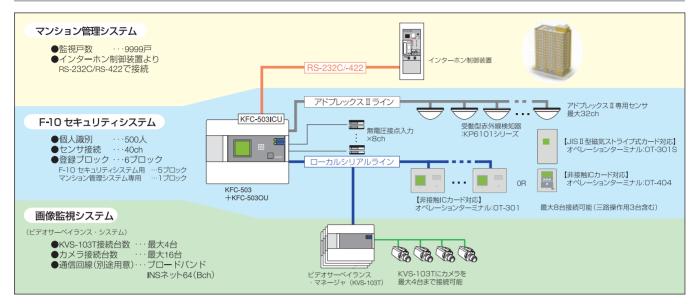

#### ●KVSシステムと連携可能

F-10セキュリティシステムで検知した異常信 号を画像伝送装置ビデオサーベイランス・マネージャ (KVS-103T)に送信。警備と連携した画像監視が 可能です。 ※画像送信用に別途通信回線をご用意ください。

#### ●マンション管理システム

マンションのインターホン制御装置から戸別の 監視情報を受信し、セントラルステーションに 送信します。

※インターホン接続ユニット(KFC-503ICU)を別途 ご用意ください。